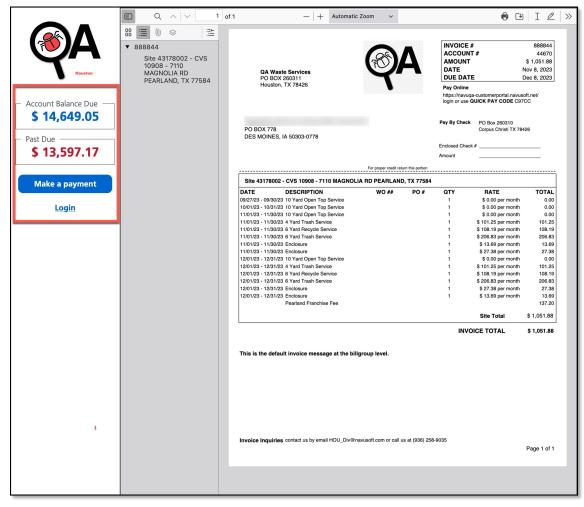

### Invoice Display - Screen Updates (15955)[Enhancement]

Improvements have been applied to the format and display of the 'Account Balance Due' and 'Past Due' fields, along with the 'Make a Payment' button for invoices. Additionally, a "Login to Portal" link has also been added.