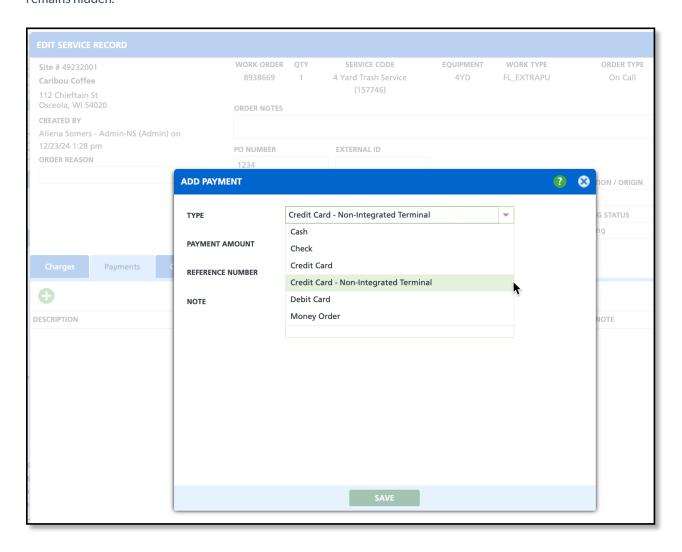

## Service Record (Accounts) - Support for Non-Integrated Credit Card Terminal (17615)

Last Modified on 12/23/2024 11:54 am PST

A new "Enabled Non-Integrated Credit Card Terminal" field has been added to the Credit Card/ACH tab in the Division Setup screen. When this field is enabled, the "Credit Card - Non-Integrated Terminal" option becomes available in the Type dropdown on a service record's Add Payment screen. If the field is not enabled, this option remains hidden.