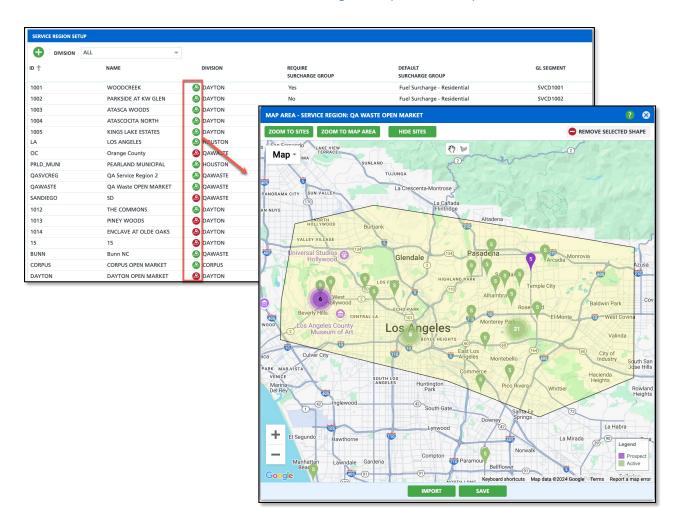

## Service Region (Setup) - Setup for Default Service Region and Tax Region (17446) [New Feature]

Last Modified on 11/07/2024 7:09 am PST

Service Region and Tax Region setup screens now include a mapping feature for purposes of creating default settings for new accounts and sites. The following logic applies to support this change:

• When creating a new account or site without using a 'New Account Template' or 'New Site Template,' the system automatically assigns the 'Service Region' and 'Tax Region' based on defined map areas if the address falls within a specified perimeter. If a template is used, default 'Service Region' and 'Tax Region' values are applied independently of map settings.

Further documentation can be reviewed here: Service Region Setup and Tax Setup

Pathways: Setup > Accounting > Tax Region | Setup > Services > Service Region