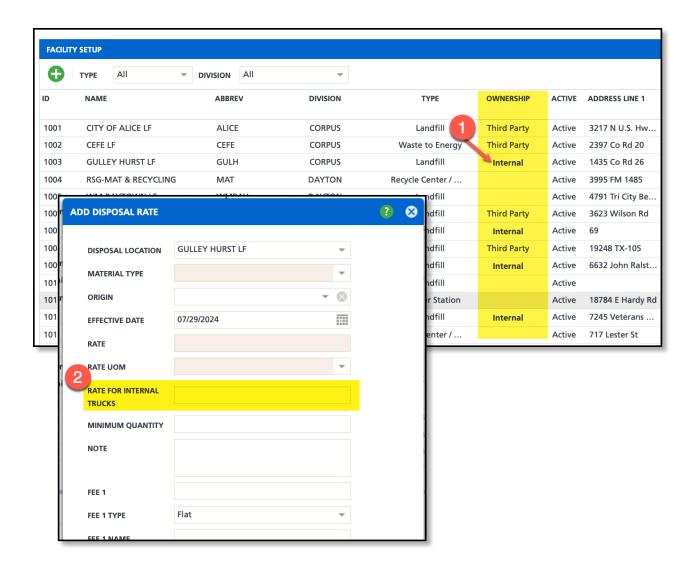

## **Facility Setup**

- 1. In the Facility Setup screen, an Ownership column was added with 'Internal' bolded for each facility internal is identified for.
- 2. When Internal is identified for a facility, the Add/Update Disposal Rate for the facility will include a 'Rate for Internal Trucks' field.

- disposal rate tab
  - o added 'Rate for Internal Trucks' column
    - column only visible if ownership == internal