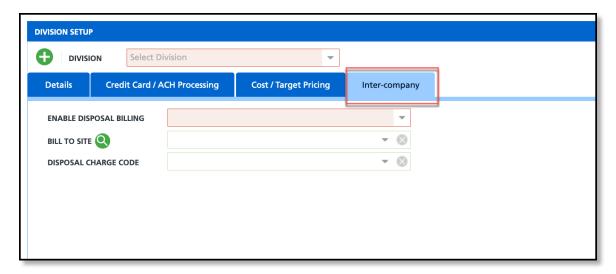

## **Division Setup**

- Inter-company tab added
  - Enable Disposal Billing field options:
    - No
    - Yes (Bill to Site for each transaction)
    - Yes (Automated GL Batch)
  - Bill to Site
    - Includes a site search to direct billing to.
  - o Disposal Charge Code
    - Displays a drop down list of charge codes