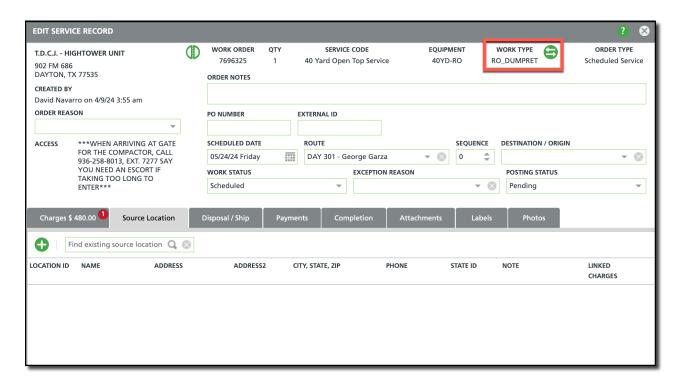

## **Switch Work Type on Service Record**

A green 'switch' button has been added to the Service Record screen, allowing users to switch work types for 'Scheduled' and 'On Call' services. This option is only available to work types that have 'Allow Switch to Work Type' enabled. Further information on setup is outlined in the section below.