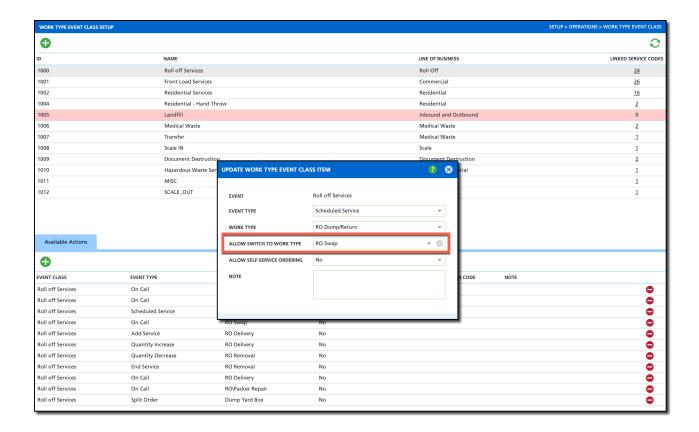

## Enable 'Allow Switch to Work Type' in Work Type Event Class Setup

The Update Work Type Event Class Item popup editor now includes an "Allow Switch to Work Type" field, which appears when "On Call" or "Scheduled Services" is selected in the Event Type field. Enabling this field by selecting an option will display the Switch icon for the corresponding work type.

Pathway: Accounts > Search > Accounts; Setup > Operations > Work Type Event Class