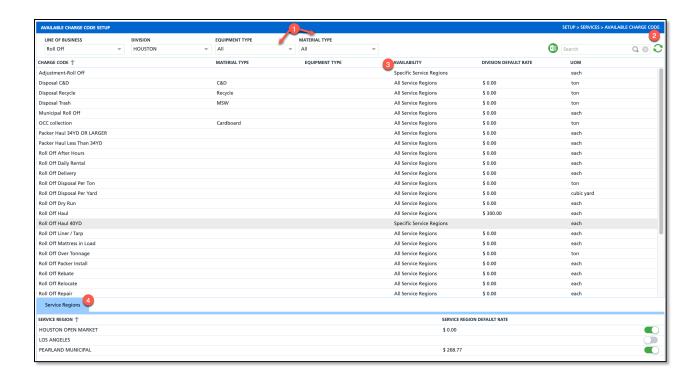

- 1. 'Equipment Type' and 'Material Type' selection filters have been added.
- 2. A refresh option has been added.
- 3. The 'Add' and 'Remove' action buttons were replaced with an Availability drop down selection (click within the row and column to make a selection).
- 4. When a row with Availability: 'Specific Service Regions' is selected, a new 'Service Regions' tab will display in the tab set in the lower grid. Using the toggle switches, users can add the specific service regions the service code is available to.