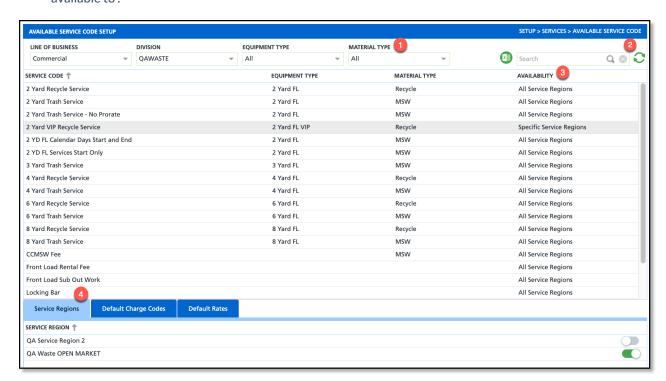

- 1. A Material Type selection filter has been added.
- 2. A refresh icon was added.
- 3. The Add and remove action buttons were replaced with an Availability drop down selection (click within the row and column to make a selection).
- 4. When a row with 'Specific Service Regions' is selected, a new 'Service Regions' tab will display in the tab set in the lower grid. Using the toggle switches, users can add the specific service regions the service code is available to .