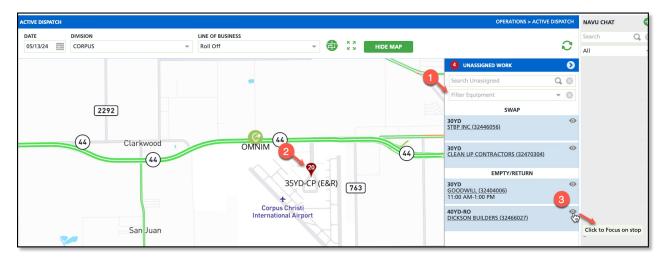

- 1. A Filter Equipment option has been added to further filter the Unassigned Work column.
- 2. The stop's sequence number displays inside the location pin (only for route assigned stops).
- 3. A toggle button has been added allow the user to "focus" on a specific unassigned stop. When selected, all other stops (assigned and unassigned) are hidden.

Pathway: Operations > Active Dispatch