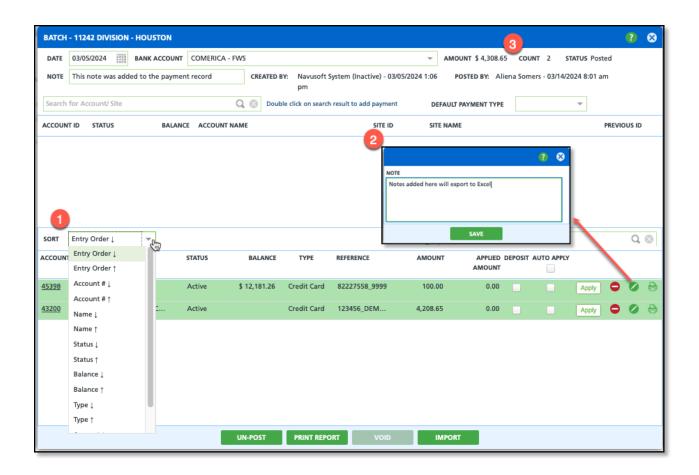

- 1. Sorting has been enhanced to include: Balance, Status, Entry Order and Account #.
- 2. Notes that are added to the payment record will now export to Excel. Additionally, when a batch is exported to Excel, the Batch # and Note fields are separated.
- 3. When importing a batch, the batch Amount and Count totals will auto-refresh.

Pathway: Accounting > AR Payment Batch > Open Batch Details