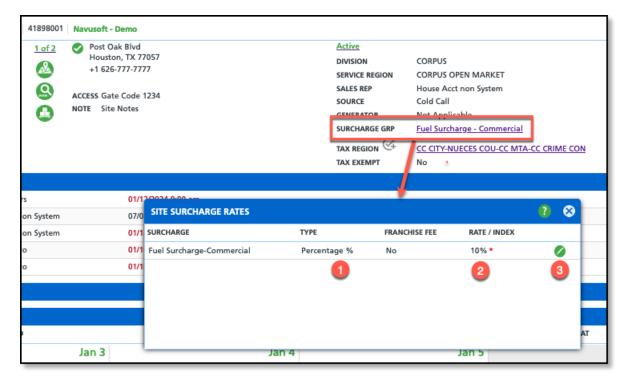

# Site Surcharge

Pathway: Accounts > (Site section) > Select Surcharge Group (Note - a surcharge group must be assigned to display) The following changes have been applied to the Site Surcharge Rates window:

- 1. The Type column has been relocated to display before the Franchise Fee and Rate columns.
- 2. If the rate is a percentage:
  - A red asterisk has been added to display with the rate when the rate is overridden at the account or site level.
  - Upon hovering the mouse over the rate, a tooltip with information on the base rate and override information will display.
- 3. An action button has been added that will open the Site Surcharge Rates.
  - This button is only visible if the user has permission 451 (Add or Edit Override Account of Site Surcharge Rates).