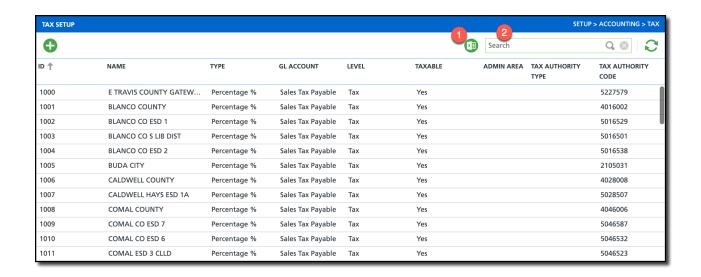

# **Tax Setup**

The following enhancements have been made to the Tax Setup screen:

- 1. An Excel Export button was added.
- 2. A Search option has been added.

Pathways: Setup > Accounting > Tax Region; Setup > Accounting > Tax