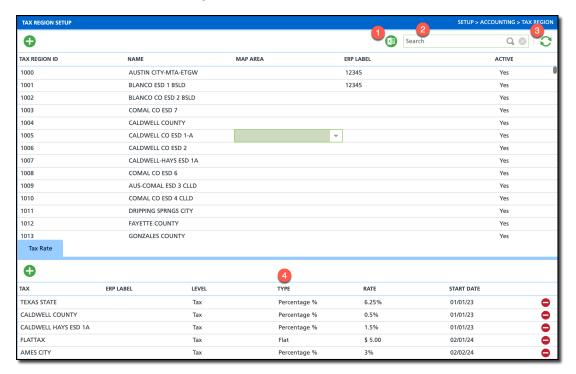

#### Tax Region Setup - Upper Grid

- 1. An Excel Export button was added.
- 2. A Search option has been added.

## Tax Region Setup - Tax Rate (tab)

- 1. The Type column in the Tax Rate tab has been updated to displays the tax type as a 'Percentage %' or 'Flat.'
  - Percentage % will display for percentage tax rates.
  - Flat displays for Per Unit and Flat rates.
- 2. The Tax Rate ID and Tax Region columns have been removed.