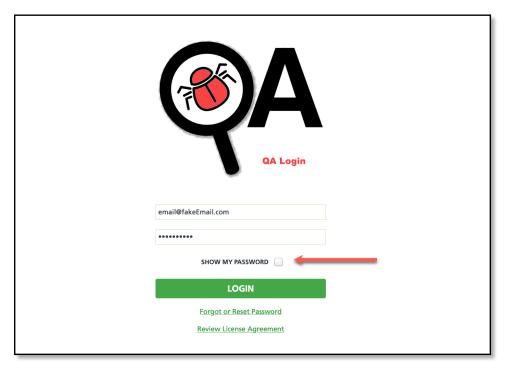

## **Login Screen Updates:**

The following enhancements have been made to the Login screen:

1. Addition of a 'Show My Password' check box.