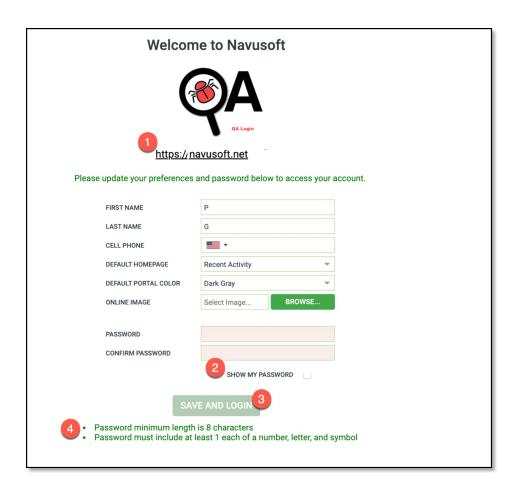

## **New User Login Screen Changes**

The following changes have been applied to the new user login screen:

- 1. Core URL link added to display below the logo.
- 2. Addition of a 'Show My Password' check box.
- 3. The Save button has been renamed to 'Save and Login.'
- 4. Password requirements added as bulleted text.