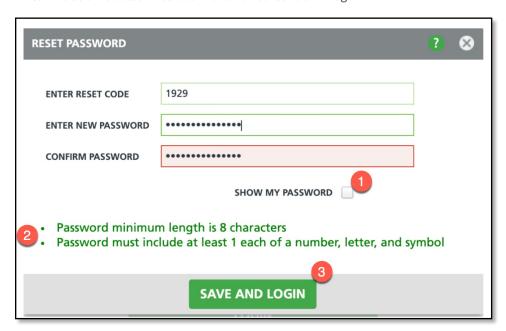

## **Reset Password Screen**

The following changes were applied to the Reset Password screen:

- 1. Addition of a 'Show My Password' check box.
- 2. Password requirements added as bulleted text.
- 3. The Submit button has been renamed to 'Save and Login.'