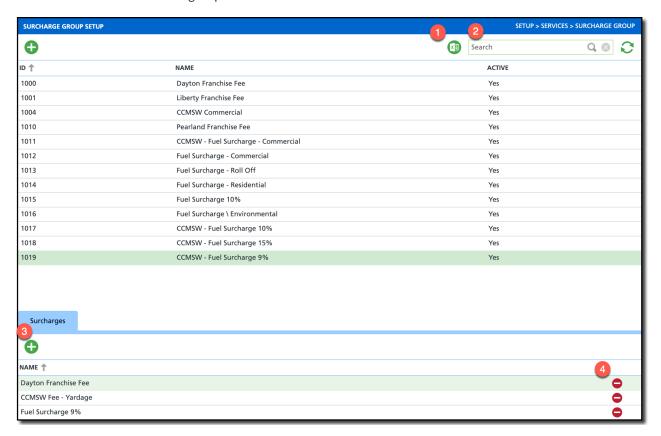

## Surcharge Group Setup - Screen Enhancements (16228)

Last Modified on 01/23/2024 11:25 am EST

The following enhancements have been made to the Surcharge Group Setup screen:

- 1. An Export button has been added.
- 2. A Search bar has been added.
- 3. Logic for adding surcharges has been changed. To add a surcharge, click the **green +** add icon to open the Add Surcharge window. Within Add Surcharge, click the **green +** for each surcharge that should be added to the group.
- 4. Logic to remove a surcharge has been changed. To remove a surcharge, click the **red** icon and the surcharge will be removed from the group.

Pathway: Setup > Services > Surcharge Group