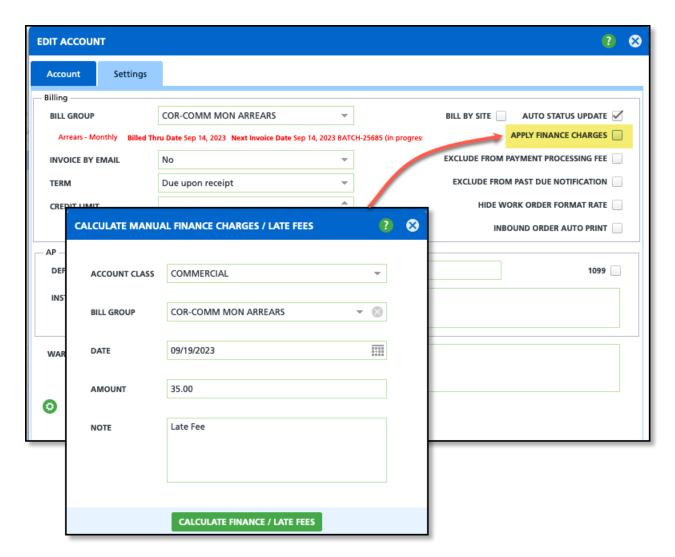

## Accounts - 'Apply Finance Charges' Logic Updated (15757)

Last Modified on 09/19/2023 12:26 nm ED3

Logic has been updated to 'Calculate Manual Finance Charges and Late Fees' to correctly reference the 'Apply Finance Charges' option in an account's settings. If 'Calculate Manual Finance Charges and Late Fees' is configured, and the account does not have the 'Apply Finance Charges' option selected, no manual late fees or finance charges will be applied.

**Pathway:** Accounting > Calculate Manual Finance Charges and Late Fees; Accounts > Customer Service Screen > Edit Account > Settings Tab