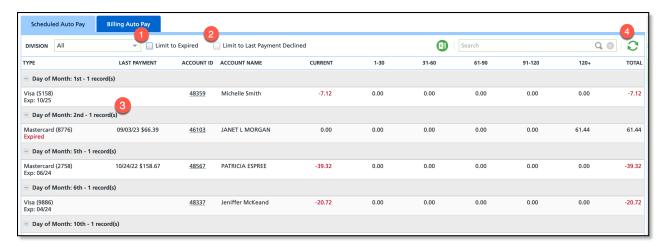

## **Tab: Scheduled Auto Pay**

- 1. 'Limit to Expired' checkbox added and records are filtered when checked.
- 2. 'Limit to Last Payment Declined' checkbox added and records are filtered when checked.
- 3. Grouping and count of records by day of month.
- 4. 'Auto Refresh' icon added to right of Search.

## **Tab: Billing Auto Pay**

1. 'Auto Refresh' icon added to right of Search.

Pathway: Accounting > Auto Pay Management