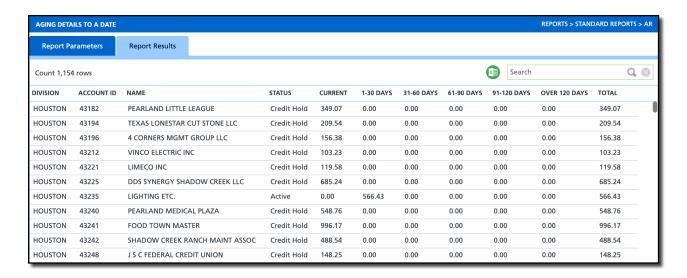

### **Understand The Report**

| Column                                                    | Value                                                                                      |
|-----------------------------------------------------------|--------------------------------------------------------------------------------------------|
| Division                                                  | Displays the division of the account the aging details apply.                              |
| Account ID                                                | Displays the ID of the account the aging details apply.                                    |
| Name                                                      | The name of the account associated with the aging balance.                                 |
| Status                                                    | The current status of the account.                                                         |
| Current                                                   | Displays the total deposit balance available.                                              |
| Aging Buckets: 1 - 30, 31 - 60, 61-90, 91 - 120, over 120 | AR aging buckets categorize an account's outstanding balances by time period.              |
| Total                                                     | Displays the total balance amount across all aging buckets <u>less</u> the current amount. |