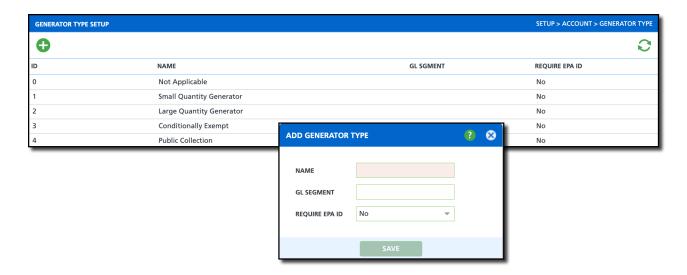

### **Fields and Descriptions**

| Field          | Description                                                                                |
|----------------|--------------------------------------------------------------------------------------------|
| Name           | The Name of the generator type that will be displayed for selection.                       |
| GL Segment     | The GL segment assigned for this generator.                                                |
| Require EPA ID | When the generator type involves medical waste require the EPA ID for this generator type. |

# **Add Generator Type Steps**

- 1. Click the green + icon to open the Add Generator Type editor.
- 2. Complete the following required fields:
  - Enter a Name for the Generator Type.
- 3. Complete additional fields based on your company's setup requirements.
- 4. Click Save when finished.