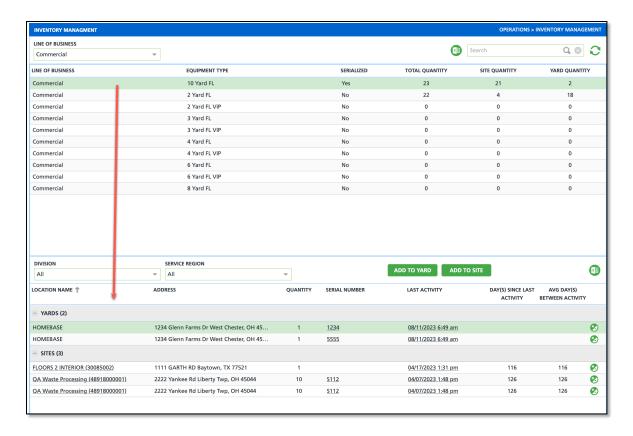

## Operations - New Inventory Management Screen (15458) [Enhancement]

Last Modified on 09/06/2023 1:18 pm EDT

A new Inventory Management screen has been added to the Operations module. The Inventory Management screen effectively tracks and manages equipment inventory at yards and sites. This screen functions through two grids: an upper grid and a lower grid. The upper grid presents each equipment type categorized by the line of business. Upon selecting an equipment type, the lower grid opens to facilitate the addition, review, and adjustment of the equipment's quantity.