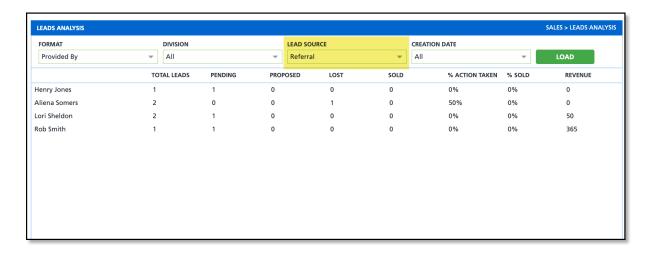

### **Leads Analysis**

Pathway: Sales > Leads Analysis

Related Article: Leads Analysis