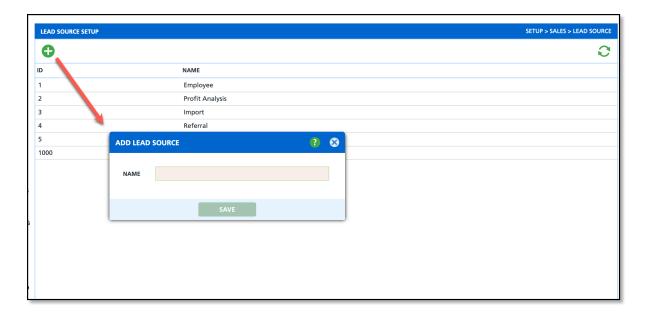

#### Pathway: Setup > Sales > Lead Source

The Lead Source Setup screen includes a pre-populated list of lead sources that are used to identify how a lead originated when it is created for a potential sale. Additionally, this screen offers the flexibility to manually add extra lead sources whenever necessary.