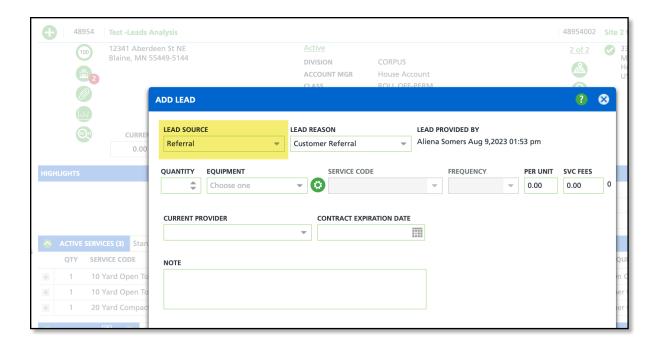

## **Locations of Use**

Lead Source is a drop down selection field located on the Add Lead screen. The identification of a lead source offers valuable insights into the effectiveness of various marketing and sales strategies.

#### **Add Lead**

Pathway: Load Account > (select) Green + icon (Customer Service Screen) > Lead

Related Article: Add a Lead