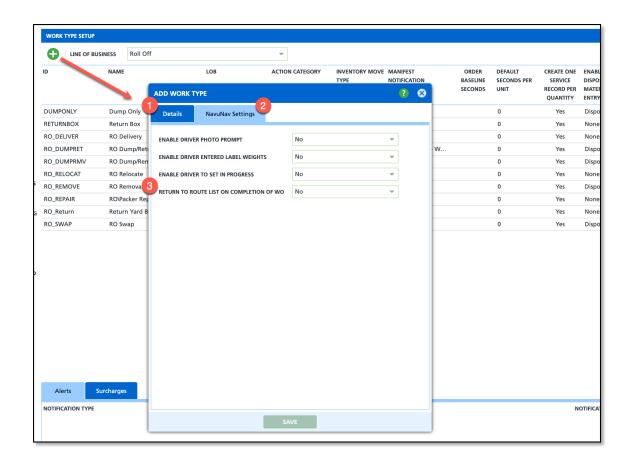

- 1. The 'Work Type' tab has been renamed to 'Details.'
- 2. A new 'NavuNav Settings' tab has been added.
  - NavuNav settings previously available in the Details tab have been moved to the NavuNav Settings tab.
- 3. A new 'Return To Route List On Completion of WO' setting was added in NavuNav Settings.
  - If enabled, the driver will be returned to the route list after completing the work order in the Stop Details screen.

**Pathway:** Setup > Operations > Work Type > select to Add Work Type