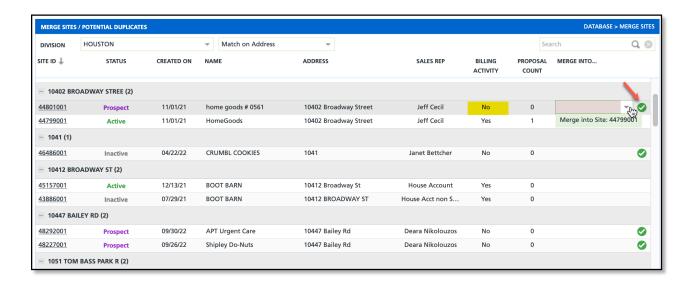

#### Pathway: Database > Merge Sites

The Merge Sites /Potential Duplicates screen is used to merge duplicate sites into a single site record. Merge functionality is available to all sites that do not have any AR (Accounts Receivable) activity, **as indicated with a green check mark**.

### **Field Descriptions**

The following descriptions apply to the fields on the Merge Sites screen:

| Field                 | Description                                                  |
|-----------------------|--------------------------------------------------------------|
| Division              | Displays only the sites of the selected division.            |
| Match on Name/Address | Match the sites based on either a duplicate name or address. |
| Search                | Option to search for a specific site.                        |
|                       |                                                              |
| Field                 | Description                                                  |
| Site ID               | The site identification number.                              |

| Status           | Indicates the status of the site.                                                          |
|------------------|--------------------------------------------------------------------------------------------|
| Created On       | Displays the date the site was created.                                                    |
| Name             | The name of the site.                                                                      |
| Address          | The physical address of the site location.                                                 |
| Sales Rep        | Displays the name of the sales representative managing the account.                        |
| Billing Activity | Indicates if the site has any AR activity. If the site does not have any AR activity, as   |
|                  | indicated with a "No," a green check mark is displayed.                                    |
| Proposal Count   | Displays the current amount of proposals for a site.                                       |
| Merge Into       | Drop down selection field listing sites for potential merging. Drop down is only available |
|                  | for sites that have a green check mark associated to them.                                 |

# **Merge Sites**

- 1. Select the **Division** and 'Match' filters to load the screen.
- 2. To initiate the merge process, click within the 'Merge Into' column of the site marked with a green check mark. This will prompt a drop down menu to appear, showing the ID of the potential destination site(s). Choose the desired site from the list. If there are multiple options, they will all be displayed for selection.
- 3. Click the **green** √to process the change.