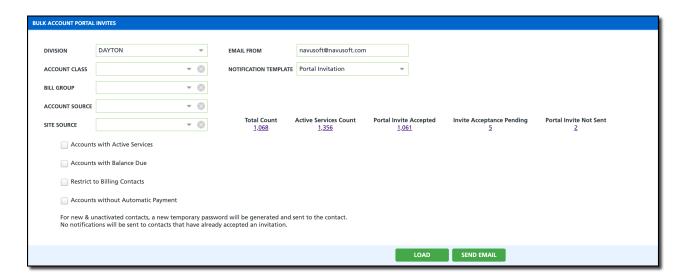

### **Field Descriptions**

| Field                           | Description                                                                                                               |
|---------------------------------|---------------------------------------------------------------------------------------------------------------------------|
| Division                        | Limits recipients to only those of the selected division.                                                                 |
| Account Class                   | Limits recipients to only those of the selected account class.                                                            |
| Bill Group                      | Limits recipients to only those of the selected bill group.                                                               |
| Account Source                  | Limits recipients to only those of the selected account source.                                                           |
| Site Source                     | Limits recipients to only those of the selected site source.                                                              |
| Email From                      | Field to enter the email address of the sender, or a no-reply email address.                                              |
| Notification Template           | The template used to send portal invites. Templates are created and maintained in Setup > System > Notification Template. |
| Accounts With Active<br>Service | If selected, an email will only be sent to recipients linked to accounts with at least one active service.                |

| Accounts With Balance Due    | If selected, an email will only be sent to recipients linked to accounts with an outstanding balance. |
|------------------------------|-------------------------------------------------------------------------------------------------------|
| Restrict To Billing Contacts | Limits the portal invite to only be sent to the billing contacts of an account.                       |
| Accounts Without             | If selected, limits the portal invite to only be sent to recipients of accounts                       |
| Automatic Payment            | that do not have automatic payment.                                                                   |

# **Send Bulk Portal Invites**

- 1. Select the **Division** the bulk portal invite email is intended for.
  - Further narrow down who should receive the portal invite by selecting an option from the Account Class, Bill Group, Account Source and Site Source drop down fields.
- 2. Check any of the box options that apply to filter the group by further.
- 3. Click **Load** to preview invite counts. Load <u>must be</u> selected anytime a filter is added or changed.
  - After load is complete, select one of the invite counts displayed to review the list of recipients it includes.
- 4. Click **Send Email** when finished.