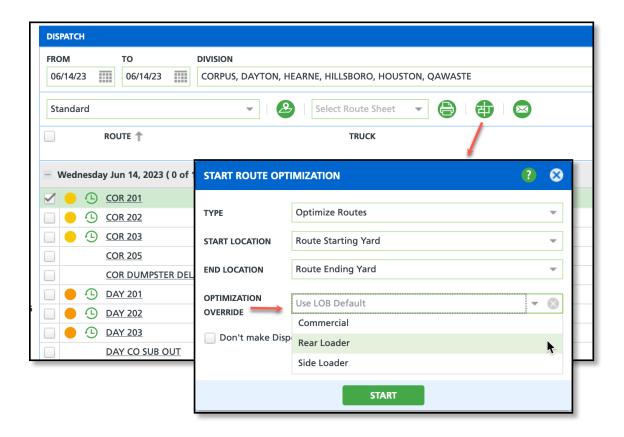

## Dispatch - Optimization Override Field Added to Start Route Optimization (14977) [Enhancement]

Last Modified on 06/14/2023 10:04 am EDT

A new "Optimization Override" field has been added in the "Start Route Optimization" feature of Dispatch. This field allows users to override both the Line of Business route optimization settings and RouteSmart's route optimization settings. If the field is not populated, the optimization override for the Line of Business is used. If the Line of Business does not have an optimization override populated, RouteSmart's (third party integration) settings are used.

Pathway: Operations > Dispatch