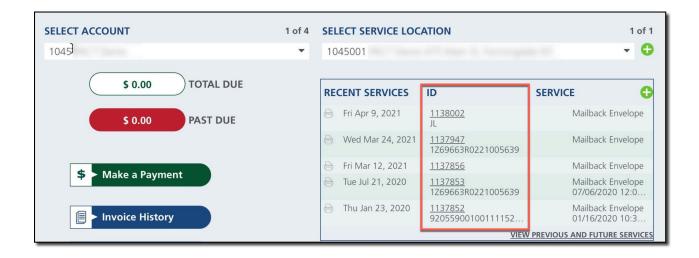

## **Customer Portal - Tracking Numbers Updated in Recent Services and Service History (14921)**

Last Modified on 05/19/2023 10:08 am EDT

Previously, when viewing Recent Services and Service History, the tracking number was only partially displayed. Logic has been updated to increase the character display to 18 characters.

| If a tracking number is longer than 18 characters, hover your mouse over it and the full number will display. |
|---------------------------------------------------------------------------------------------------------------|
|---------------------------------------------------------------------------------------------------------------|