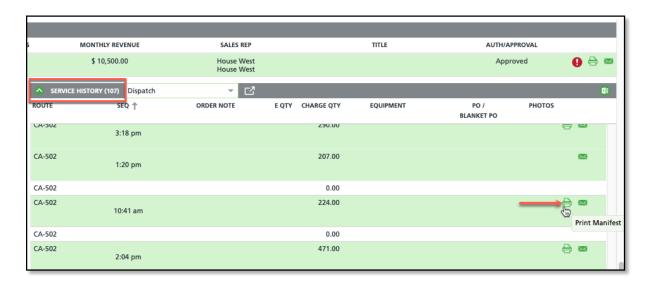

### **Printing Manifest**

After the customer's work order is billed, a print icon will display for the service in the Service History section in Account Details. Click the printer icon to print the Manifest.