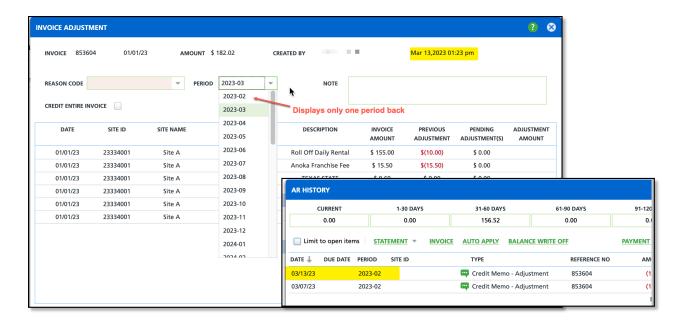

## AR History - Logic Update to Period Selection (14891) [Enhancement]

Last Modified on 03/13/2023 2:49 pm EDT

Logic to the Period in the Invoice Adjustment screen has been updated to the following:

- 1. The Period selector defaults to the period matching today's date.
- 2. The Period selector will only display one period back <u>if</u> the period is still open.

If an adjustment has been applied to an invoice (for the previous period), AR History will save the prior period and date it with the date of the adjustment.

**Pathway:** Accounts > Search > Account (customer service screen) > AR History