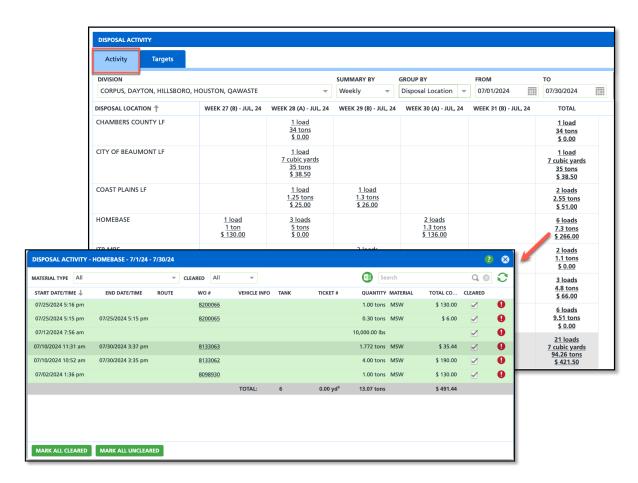

## Review and Mark a Disposal Record 'Cleared'

Each activity summary is displayed as a link. When selected, it opens a Disposal Activity popup listing all recorded loads. Users can review each load record and mark them as "Cleared" if the information is correct. Work orders can also be accessed from this screen by selecting the hyperlink for the work order associated with the record.