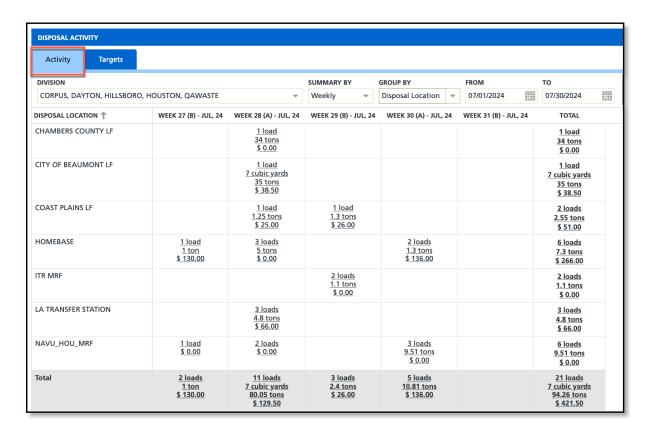

## **Pathway:** Operations > Disposal Activity

The Activity tab of the Disposal Activity screen provides a summary of historical target usage for each disposal location. Filtering and field options displayed along the top of the screen provide flexibility in how the target usage data is summarized and displayed.

## **Screen Field Descriptions**

| Field       | Description                                                                                                                                                           |
|-------------|-----------------------------------------------------------------------------------------------------------------------------------------------------------------------|
| Division    | Filtering option that limits what is displayed to only the selected Division(s).                                                                                      |
| Summary By  | Provides a summary of disposal activities within a specified time frame. Summary options include:  • Daily  • Weekly  • Monthly                                       |
| Group By    | <ul> <li>Changes how the disposal information is summarized. Group By options include:</li> <li>Disposal Location</li> <li>Line of Business</li> <li>Route</li> </ul> |
| From and To | Creates a window of time to view target usage data within.                                                                                                            |

## Review and Mark a Disposal Record 'Cleared'

Each activity summary is displayed as a link. When selected, it opens a Disposal Activity popup listing all recorded loads. Users can review each load record and mark them as "Cleared" if the information is correct. Work orders can also be accessed from this screen by selecting the hyperlink for the work order associated with the record.