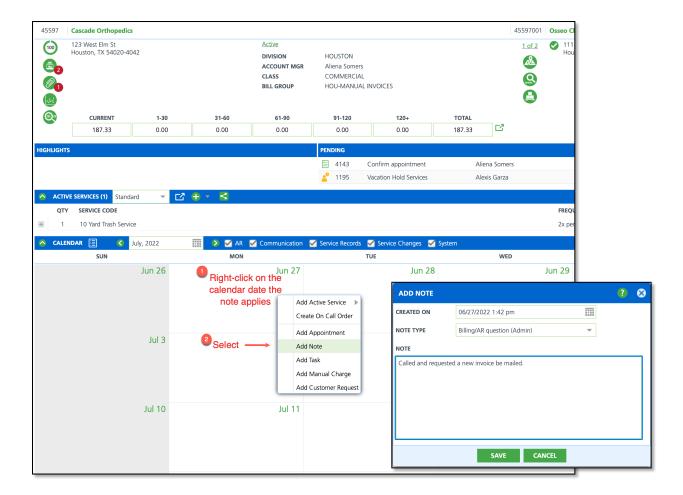

### **Add A Note**

- 1. Right-click on the calendar date the note applies.
- 2. Select **Add Note** from the popup that displays.
- 3. From the Add Note popup editor, complete all necessary fields.
- 4. Select Save when finished.

#### **Field Descriptions**

| Field      | Description                                                                                     |
|------------|-------------------------------------------------------------------------------------------------|
| Created On | The date the note was created/applies. Select the calendar icon to change the date of the note. |
| Note Type  | Indicates what the note is about.                                                               |
| Note       | Text field to record a note.                                                                    |