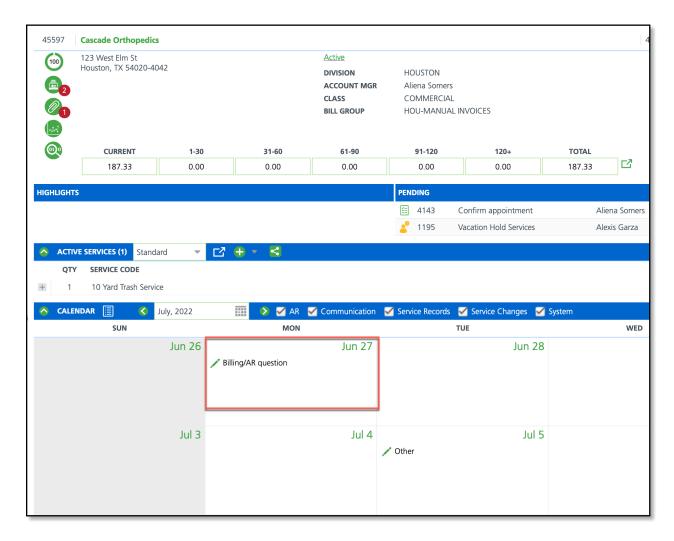

# **Locations Where Notes Display**

Notes are displayed on the calendar of the customer's account on the date they were created or assigned. The title of the note reflects the selected 'Note Type'.