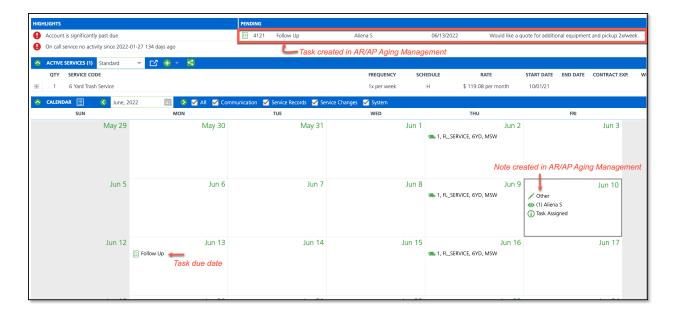

### **Notes and Tasks**

Create a note or a task to follow up on an account at a later time. Notes and tasks can be added to individual accounts, or en masse. When added, notes and tasks display on the customer's account.

### Add a Task

Tasks can be added to a customer's account for any reason where followup, further review, or something related to the successful operation of the account is needed. More information about tasks can be found here: Add Task

- 3. Select Add Task. The task will display in the following locations:
  - a. Under the Pending section of the customer's account
  - b. On the calendar day the Task is due (in the customer's account)
  - c. As a Task in the user account of the user it was assigned
- 4. Click Save.