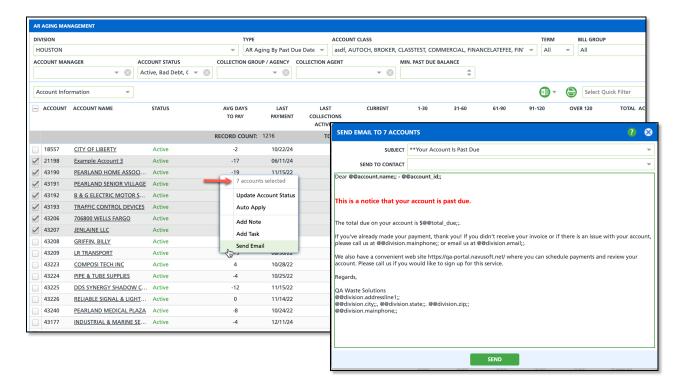

## Send an Email

Send past-due invoice emails to accounts, excluding those who opted out. Increase your efficiency and standardize your email content by using pre-set templates created in *Setup > System > Notification Template*. Users will have the option to edit the subject line and content when the email is generated.

### **Send Email**

- 1. Select the box from for the accounts you would like to send an email to. If all accounts apply, select the 'Select All' box from the header row.
- 2. Right-click within the row of any of the <u>selected</u> accounts.
- 3. Select Send Email. If the email is being sent to a single account, additional contact fields are displayed.
- 4. Select from one of the template options in the Subject drop down.
- 5. Review the email template that displays and make any changes (if necessary).
- 6. Select Send.