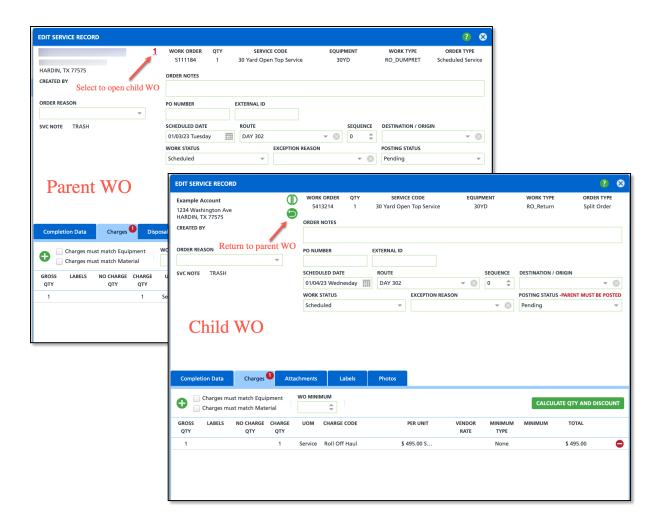

**Parent Work Order:** After a Split has been processed, a number '1' will display for the original 'parent' work order. Click on the number icon to open the Split Order linked to it.

**Child 'Split' Order:** When viewing the Split Order (child) the Back icon displays below the Split Order icon. Select 'Back' to return to the parent work order.