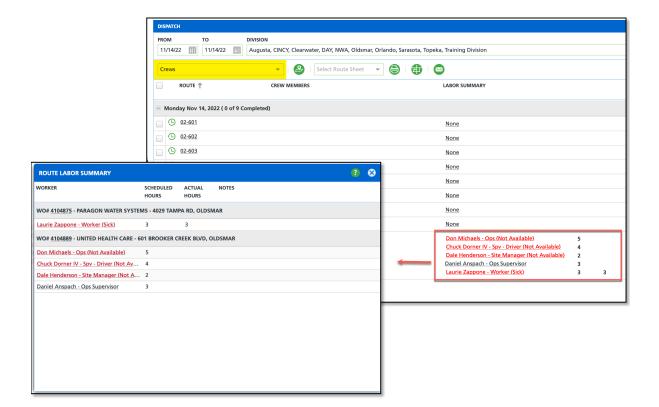

## Operations (Dispatch) - Screen Update to Display Summary of Workers Assigned to a Route (14226, 14313) [Enhancement]

Last Modified on 01/26/2023 10:06 am EST

The Crews view of the Dispatch screen has been updated to include a Labor Summary column to display the names of all workers assigned to the route. Select the name of a worker to open the Route Labor Summary popup window to access Work Orders and the Worker Calendar.

- Open Work Order: From the Route Labor Summary popup, select the underlined Worker Order number/ID.
- Open Worker Calendar: From the Route Labor Summary popup, select the worker's name.

Pathway: Operations > Dispatch > Screen View: Crews