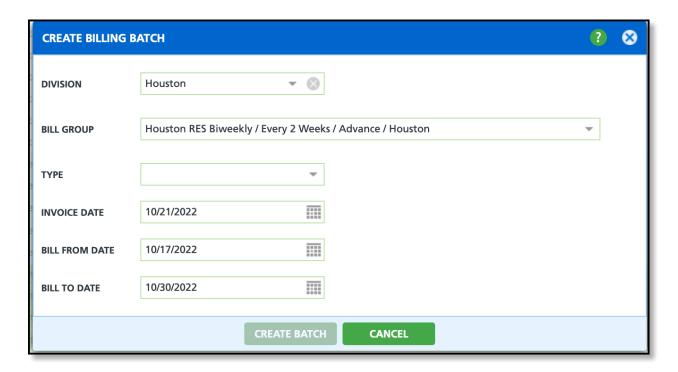

## Billing Batch - Logic Updated to Default Dates for Manually Created Batches (14149)

Last Modified on 01/30/2023 2:56 am EST

Logic has been updated to the default dates that populate the 'Bill To Date' and 'Bill From Date' fields in the Create Billing Batch tool.

**Bill From Date** - defaults to the date that is one day after the date in the 'Bill To Date' field of the last billing batch. Otherwise, the first day of the month is used if a prior billing batch is not found.

**Bill To Date -** default date looks at the date in the Bill From Date field and includes additional logic based on the billing frequency to calculate (Example: Monthly, Every 2 Weeks, and etc.).

Pathway: Accounting > Billing > Create Billing Batch