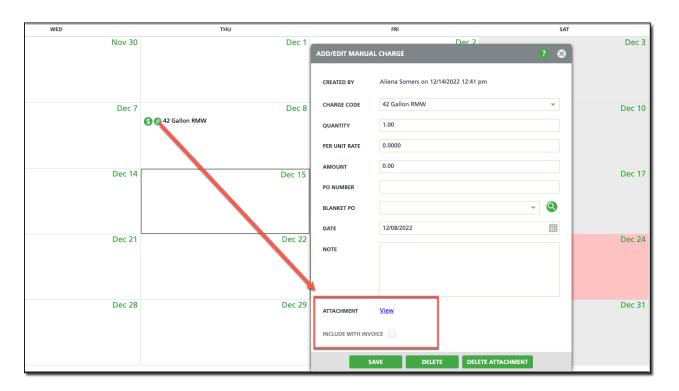

## Accounts (Manual Charges) - 'Include With Invoice' Option Added for Attachments (14492)[Enhancement]

Last Modified on 01/25/2023 3:21 pm EST

Functionality has been added to Manual Charges for uploaded Attachments. The option 'Include With Invoice' is now available and will append the attachment to the invoice if selected. In addition, when an attachment has been added, a paperclip icon displays on the date selected for the Manual Charge. Hover over the icon to preview the attachment, or select it to open and view.