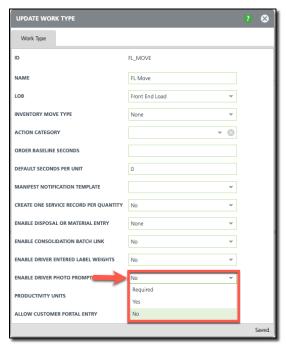

## Work Type - New Photo Prompt Option (13645)[Enhancement]

Last Modified on 01/23/2023 3:07 pm EST

An enhancement has been made to Work Type that controls whether or not a driver will be required to take and upload a picture when the job is complete. Field 'Enable Driver Photo Prompt' has been added and includes the following options:

- No the option for the driver to upload a photo is available but no prompt will display.
- Yes the driver will be prompted to upload a photo but can decline and move past the screen.
- Required Driver is required to take a photo and can't move past the screen until complete.

**Pathway:** SetUp > Operation > Work Type

Articles: N/A