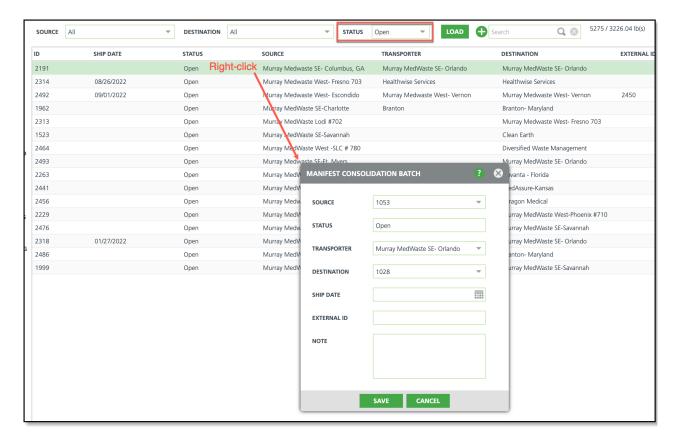

## Manifest Consolidation - 'Transfer Transporter' Field Relocated (14004) [Enhancement]

Last Modified on 01/30/2023 3:24 am EST

The Transfer Transporter field located in Setup > Operations > Route (double click to open) and Operations > Dispatch > Edit Route (double click to open) has been moved to the Manifest Consolidation screen in Operations. To access the field, right-click within the line item and the Manifest Consolidation Batch popup editor will display. Click on the Transporter drop down field and a list of transfer transporters will display. Select the transporter that applies. Additional information about the Transporter field and its role in the Manifest Consolidation process can be found in the *Prepare Open Batches* article attached below.