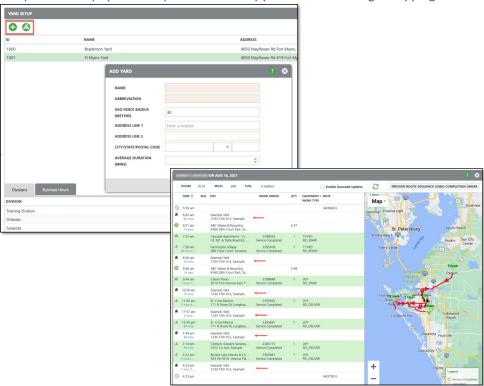

## Driver Timeline - Yard Visit Add to Driver Timeline (13862 & 13854) [Enhancement]

Last Modified on 01/23/2023 3:07 pm EST

A new feature has been added to track when a driver has visited the yard in the Driver Timeline. This feature requires additional setup in *Setup > Operations > Yard* to identify the yard's location and to establish a geofence radius (meters) that will detect when the truck has entered the yard. In addition, the Yard setup tool includes the ability to manually update the yard's location by pin movement using a Mapping tool.